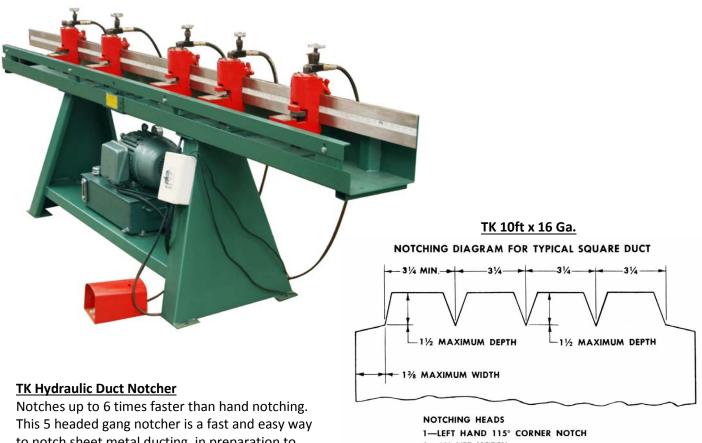

## TK 10ft x 16 Ga. Duct Notcher

to notch sheet metal ducting, in preparation to receive bar, S Cleats and Drive Cleats...or other

3-40° VEE NOTCH 1-RIGHT HAND 115° CORNER NOTCH

drive connections. A real money maker in that it is fast, accurate and durable.

Specifications: \* Capacity: 16 – 28 gauge mild steel

- No. Notching Heads. 3 V and 2 corner, for 5 total.
- V Notch. 1 ½" max
- Corner Notch. 1 ¼" max
- Motor & Electrics. 3 HP Dual Voltage, 115-230/1/60, 1800 RPM
- Shipping. 79" L x 36" W x 36"H, 880 lbs. •

This notcher allows you to gang-notch sheet metal hydraulically up to 600% faster than by hand, without layout or scribing. It's the perfect tool for preparing bar, slip or "s" and other drive connection.